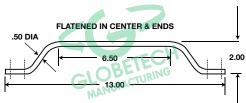

## **Steel Grab Handle**

• Available in zinc and chrome finishes

| Part Number | Weight(lbs.) | Popularity Code | Construction      | Cross Reference       |
|-------------|--------------|-----------------|-------------------|-----------------------|
| GT-1114     | .80          | А               | Zinc plated steel | Eberhard #4300 zinc   |
| GT-1114C    | .80          | A               | Chromed steel     | Eberhard #4300 chrome |