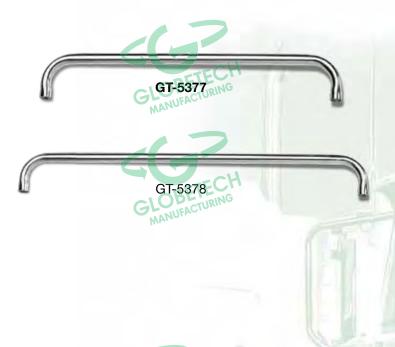

## **Grab Handles**

| Part Number | Description |
|-------------|-------------|
| GT-5377     | 18"         |
| GT-5378     | 24"         |