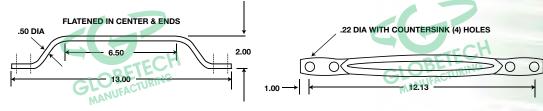

## **Aluminum Grab Handle**

• Aluminum construction

| Part Number | Weight(lbs.) | Popularity Code | Construction |
|-------------|--------------|-----------------|--------------|
| GT-1124     | .80          | А               | aluminum     |